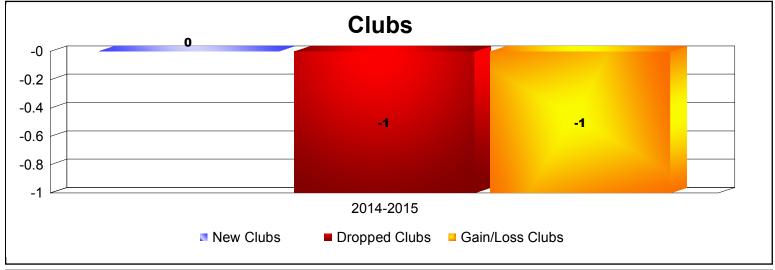

**Disbanded Districts**As of June 2015 Cumulative

| Year      | New<br>Clubs | Dropped<br>Clubs | Gain/<br>Loss<br>Clubs | New<br>Members | Charter<br>Members | Reinstate<br>Members | Transfer<br>Members | Total<br>Member<br>Added | Total<br>Members<br>Dropped | Gain/<br>Loss<br>Members |
|-----------|--------------|------------------|------------------------|----------------|--------------------|----------------------|---------------------|--------------------------|-----------------------------|--------------------------|
| 2014-2015 | 0            | -1               | -1                     | 0              | 0                  | 0                    | 0                   | 0                        | -11                         | -11                      |
| Average   | 0            | -1               | -1                     | 0              | 0                  | 0                    | 0                   | 0                        | -11                         | -11                      |