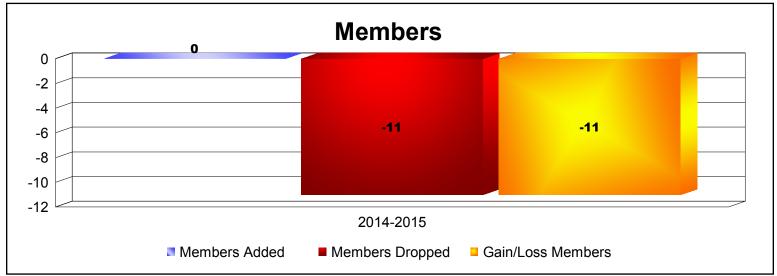

**Disbanded Districts**As of June 2015 Cumulative

| Year      | New<br>Clubs | Dropped<br>Clubs | Gain/<br>Loss<br>Clubs | New<br>Members | Charter<br>Members | Reinstate<br>Members | Transfer<br>Members | Total<br>Member<br>Added | Total<br>Members<br>Dropped | Gain/<br>Loss<br>Members |
|-----------|--------------|------------------|------------------------|----------------|--------------------|----------------------|---------------------|--------------------------|-----------------------------|--------------------------|
| 2014-2015 | 0            | -1               | -1                     | 0              | 0                  | 0                    | 0                   | 0                        | -11                         | -11                      |
| Average   | 0            | -1               | -1                     | 0              | 0                  | 0                    | 0                   | 0                        | -11                         | -11                      |